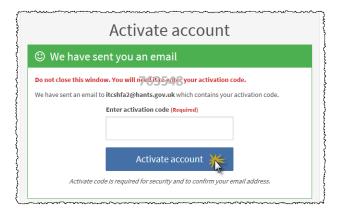

5. Review the **Terms and Conditions**, then click

Create account

6. You will see the following screen appear:

7. You will receive an email to the email address you used to register. The email will contain an activation code which you will need to enter in order to verify your account. If you have not received your activation code within 2 hours, please contact us.

Tip: Check your email's spam folder.

8. Enter your activation code, then click

From the point the code is issued, it is only valid for 15 minutes. If you attempt to use an activation code that is no longer valid, you will see the following error, and can request a new code by clicking the link shown below.