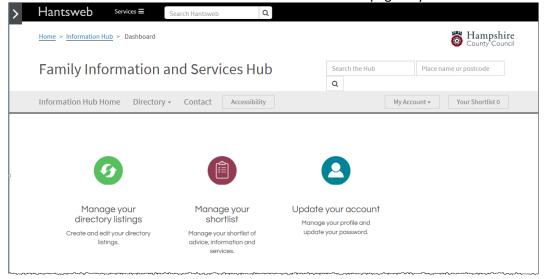

9. You will then be asked to sign in.

10. Enter your email address and password, then click

Sign in

Page last updated 27/09/2017

11. You will be taken to the **Dashboard** screen. This is the home page of your account.