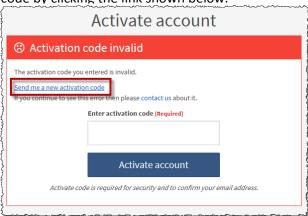

Tip: Check your email's spam folder.

8. Enter your activation code, then click

From the point the code is issued, it is only valid for 15 minutes. If you attempt to use an activation code that is no longer valid, you will see the following error, and can request a new code by clicking the link shown below.