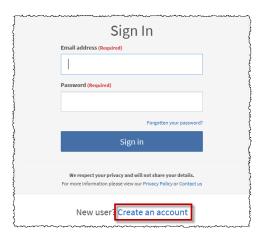

9. You will then be asked to sign in.

10. Enter your email address and password, then click

Sign in

Page last updated 27/09/2017

11. You will be taken to the **Dashboard** screen. This is the home page of your account.