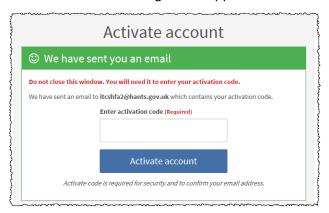

5. Review the **Terms and Conditions**, then click

Create account

6. You will see the following screen appear:

7. You will receive an email to the email address you used to register. The email will contain an activation code which you will need to enter in order to verify your account. If you have not received your activation code within 2 hours, please contact us.

Tip: Check your email's spam folder.

8. Enter your activation code, then click

From the point the code is issued, it is only valid for 15 minutes. If you attempt to use an activation code that is no longer valid, you will see the following error, and can request a new code by clicking the link shown below.