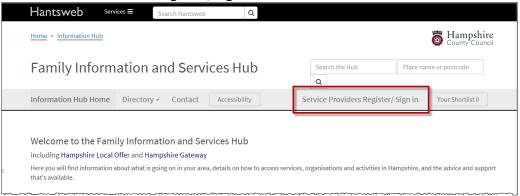

## Create an account

- 1. Go to <a href="https://fish.hants.gov.uk">https://fish.hants.gov.uk</a>
- 2. Click Service Providers Register/Sign in.

3. Click Create an account.

4. Complete the required fields, paying particular attention to the additional information that displays when you click into the password field.