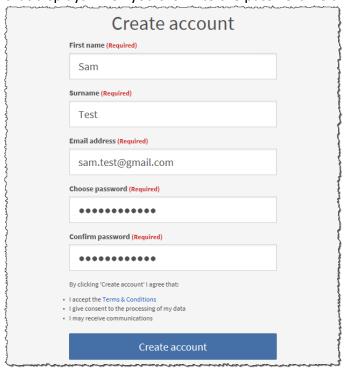

## Create an account

- 1. Go to <a href="https://fish.hants.gov.uk">https://fish.hants.gov.uk</a>
- 2. Click Service Providers Register/Sign in.

3. Click Create an account.

4. Complete the required fields, paying particular attention to the additional information that displays when you click into the password field.

5. Review the **Terms and Conditions**, then click

Create account

6. You will see the following screen appear:

7. You will receive an email to the email address you used to register. The email will contain an activation code which you will need to enter in order to verify your account. If you have not received your activation code within 2 hours, please contact us.