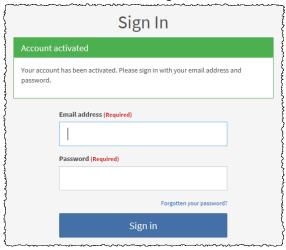

9. You will then be asked to sign in.

10. Enter your email address and password, then click

Sign in

Page last updated 27/09/2017

11. You will be taken to the **Dashboard** screen. This is the home page of your account.