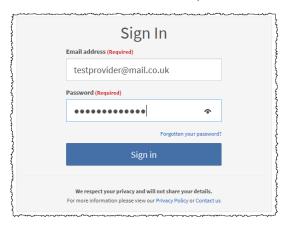

## Submit a listing

- 1. Go to <u>https://fish.hants.gov.uk</u>
- 2. Click Service Providers Register/Sign in.

3. Enter the email address and password that you used to register.

- 4. Click
- 5. You will be taken to the **Dashboard** screen.

Sign in

6. <u>Click Manage your directory listings to create a new service record/directory listing.</u>