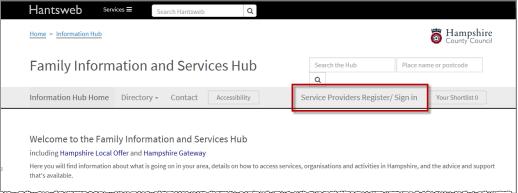

## Submit a listing

- 1. Go to <u>https://fish.hants.gov.uk</u>
- 2. Click Service Providers Register/Sign in.

3. Enter the email address and password that you used to register.

- 4. Click
- 5. You will be taken to the **Dashboard** screen.

Sign in

6. <u>Click Manage your directory listings to create a new service record/directory listing.</u>