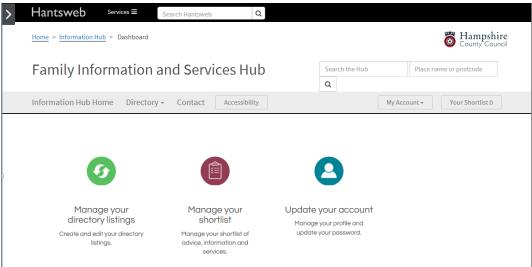

## Submit a listing

- 1. Go to <u>https://fish.hants.gov.uk</u>
- 2. Click Service Providers Register/Sign in.

3. Enter the email address and password that you used to register.

- 4. Click
- 5. You will be taken to the **Dashboard** screen.

Sign in

6. <u>Click Manage your directory listings to create a new service record/directory listing.</u>