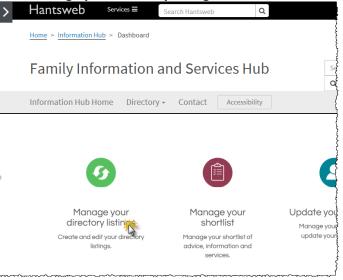

Sign in

6. <u>Click Manage your directory listings to create a new service record/directory listing.</u>